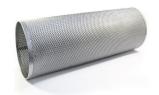

## **FILTRATION**

Small hole expanded metal can not only protect and support non-woven fabrics, filter paper and other filter media, but also can act as a main filter material to remove impurities. It is an ideal choice for the filtration industry and is widely used in air filtration, process water treatment, paint filtration, grease filtration and other fields.

Expanded metal for filtration is generally made of small hole expanded metal. It can be made into conical, pleated, cylindrical and other shapes through advanced forming process to meet the demands of various filtration applications.

#### Gallery

Air filter

**Metal filter** 

Filter cylinder

**Custom filter elements** 

PAGE 12

Yilida Metal Wire Mesh Co., Ltd.

Address: Wire Mesh Development Zone, Anping County, Hengshui City, Hebei Province, China. 053600