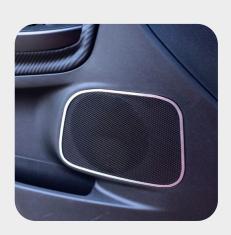

#### Speaker Grill

Automobile speaker grill is typically constructed of flattened small hole expanded metal to protect the internal drive elements in the speaker from external shocks while providing great acoustics and decoration effects.

- Material: carbon steel
- Thickness: 0.5 mm
- Hole pattern: diamond
- Opening size (SWD  $\times$  LWD):1.5  $\times$  2.5 mm, 1.7  $\times$  2.8 mm, 2.1  $\times$  3 mm
- Finish: powder coated

Yilida Metal Wire Mesh Co., Ltd. Address: Wire Mesh Development Zone, Anping County, Hengshui City, Hebei Province, China. 053600 Tel: +86-173-3387-1655 Whatsapp: +86-173-3387-1655 Email: sales@wiremesh-yld.cn https://www.wiremesh-yld.cn