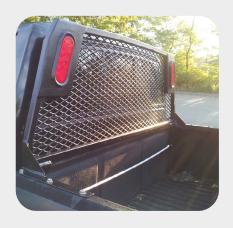

#### Pickup Headache Rack

It is usually made of durable expanded metal sheet. Its unique opening structure not only provides an excellent rear view for drivers, but also delivers great impact resistance. In addition, it is available in a variety of colors to perfectly match with your pickup body.

- Material: aluminum
- Hole pattern: diamond, hexagonal
- Opening size: 24 × 48 mm
- Finish: powder coated